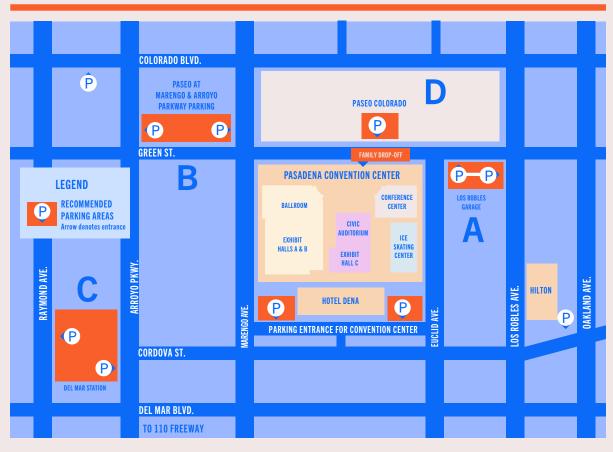

## A PARKING AT LOS ROBLES GARAGE

Entrance on 400 E. Green Street Entrance on 105 S. Los Robles Distance: 2 minute walk

# PARKING AT PASEO ON MARENGO & ARROYO PKWY

Entrance on Marengo Ave.: 39 S. Marengo Blvd. Entrance on Arroyo Pwy.: 40 S. Arroyo Pkwy. Entrance on 155 E. Green St. Distance: 2 minute walk

## PARKING AT DEL MAR STATION

Entrance on Raymond Avenue: 202 S. Raymond Ave. Entrance on Arroyo Parkway: 265 S. Arroyo Pkwy. Distance: slight uphill 10 minute walk

#### PARKING AT PASEO COLORADO

Located directly across the street from the Pasadena Civic.

★ Public parking is also available at the Schoolhouse Lot at 33 E. Green Street.

#### Please Note...

- -Limited street parking is available.
- -All parking lots are fee-based.
- -Family drop-off is available in front of the Civic.
- -Handicap parking is available in the Paseo Colorado lot or Civic lot for a fee.
- -Christian Assembly will not be validating.